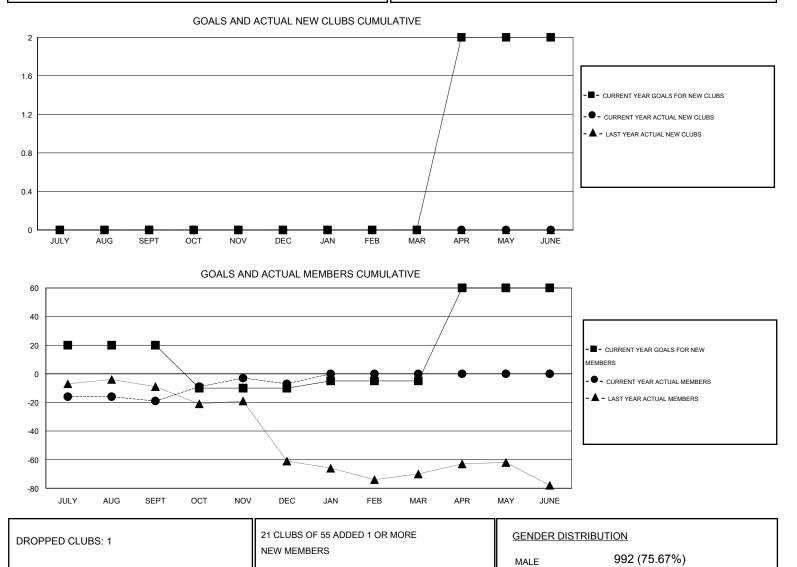

| GMT CA | l |
|--------|---|
|--------|---|

| Clubs                 |                  |           |                  |                       | Members       |                    |                                     |                    |                  |  |
|-----------------------|------------------|-----------|------------------|-----------------------|---------------|--------------------|-------------------------------------|--------------------|------------------|--|
| RESULTS FOR 2016-2017 |                  |           |                  | RESULTS FOR 2016-2017 |               |                    |                                     |                    |                  |  |
| QUARTER               | NEW CLUB<br>GOAL | NEW CLUBS | DROPPED<br>CLUBS | NET<br>GAIN/LOSS      | QUARTER       | NEW MEMBER<br>GOAL | CHARTER AND<br>NEW MEMBERS<br>ADDED | DROPPED<br>MEMBERS | NET<br>GAIN/LOSS |  |
| JULY/AUG/SEPT         | 0                | 0         | 1                | -1                    | JULY/AUG/SEPT | 20                 | 20                                  | 39                 | -19              |  |
| OCT/NOV/DEC           | 0                | 0         | 0                | 0                     | OCT/NOV/DEC   | -30                | 31                                  | 19                 | 12               |  |
| JAN/FEB/MAR           | 0                | 0         | 0                | 0                     | JAN/FEB/MAR   | 5                  | 0                                   | 0                  | 0                |  |
| APR/MAY/JUNE          | 2                | 0         | 0                | 0                     | APR/MAY/JUNE  | 65                 | 0                                   | 0                  | 0                |  |

67

68

319 (24.33%)

FEMALE

FAMILY UNIT MEMBERS

HEAD OF HOUSEHOLD

NON-HEAD OF HOUSEHOLD